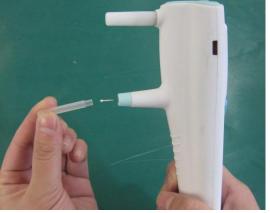

#### 2. QUIT THE PROBE

long press "R" at the measure interface, tip: "QUIT PROBE"

Short press "enter", pop-up pin, display "NO PROBE"

Move the plastic pipes in parallel, put the pin into plastic tube into plastic tube

Reverse the tonometer, keep the out of the pin mouth vertically downward, the probe sliding into plastic pipe

Install the pin into the plastic tube

Note: the operation of withdraw the pin must be completed at the measurement interface