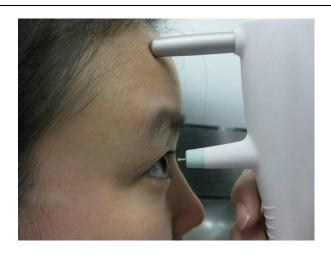

#### 3) Measurement:

- A. To enter the measurement interface;
- B. To handhold tonometer's handle and contact the forehead closely, and properly adjust the forehead transducer to make the probe and the central cornea keep vertical, the distance of the probe and the central is 4mm-9mm.

#### picture 6

- C. Press L to measure the left eye, and the probe rebound and contact with the cornea slightly and recovered quickly. TO measure the effective data three times and the computer will work out and show the average automatically. Press R to measure the right eye, and the process is the same with the left.
- D. In the process of the measurement, if the measurement data changes a lot, the measurement data will be cleared.
- E. To measure 5times continuously, if the effective measurement stays the same, the measurement data will be cleared automatically.

In the process of measurement, the eyes of the measured should keep level; the posture should cooperate with the operators.