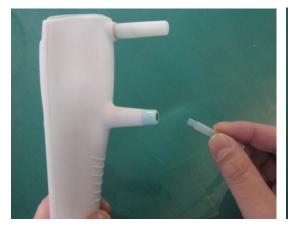

#### 1. Instore probe

Open the plastic tube which have probe

Aim the tube mouth to the probe mouth

Rotating the tonometer, keep the mouth-pin vertically upward , sliding probe needle freely

Removal the plastic pipe installed probe

- Notice 1:The first time to use the probe should seek for the image by pressing the
  measure key, which to make sure the parts of the probe or the magnetic part and
  the circus to keep within the certain range. To keep the probe lateral and be far
  away from the eye when using the probe to seek for the image.
- Notice 2:The corneal contact lens on sale is preferred to disinfect the probe head,
   or the equivalent method is also available.