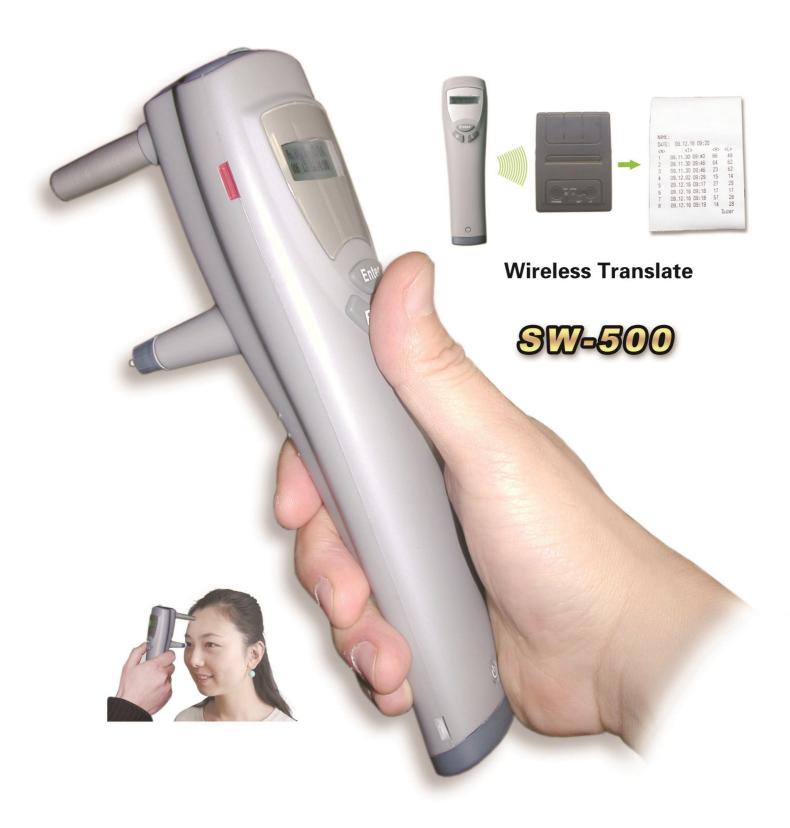

# Rebound Tonometer **SW-500**

#### **≻**Convenient

►Vertical Horizontal mode

≻One-time Probe

>Wireless translate

The Probe

Box of Probe

#### 3. MEASUREMENT

1) Operational processes of Tonometer measurement

To select the proper posture to take measures according to the patients' conditions, and explain to patients the process of the measurement to help them relax.

#### 3) Measurement:

- A. To enter the measurement interface;
- B. To handhold tonometer's handle and contact the forehead closely, and properly adjust the forehead transducer to make the probe and the central cornea keep vertical, the distance of the probe and the central is 4mm-9mm.

#### picture 6

- C. Press L to measure the left eye, and the probe rebound and contact with the cornea slightly and recovered quickly. TO measure the effective data three times and the computer will work out and show the average automatically. Press R to measure the right eye, and the process is the same with the left.
- D. In the process of the measurement, if the measurement data changes a lot, the measurement data will be cleared.
- E. To measure 5times continuously, if the effective measurement stays the same, the measurement data will be cleared automatically.