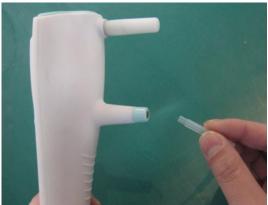

#### 2. QUIT THE PROBE

long press "R" at the measure interface, tip: "QUIT PROBE"

Short press "enter", pop-up pin, display "NO PROBE"

Move the plastic pipes in parallel, put the pin into plastic tube into plastic tube

Reverse the tonometer, keep the out of the pin mouth vertically downward, the probe sliding into plastic pipe

Install the pin into the plastic tube

Note: the operation of withdraw the pin must be completed at the measurement interface