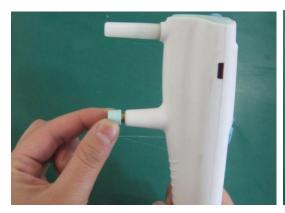

#### 1. Instore probe

Open the plastic tube which have probe

Aim the tube mouth to the probe mouth

Rotating the tonometer, keep the mouth-pin vertically upward , sliding probe needle freely

Removal the plastic pipe installed probe

- Notice 1:The first time to use the probe should seek for the image by pressing the
  measure key, which to make sure the parts of the probe or the magnetic part and
  the circus to keep within the certain range. To keep the probe lateral and be far
  away from the eye when using the probe to seek for the image.
- Notice 2:The corneal contact lens on sale is preferred to disinfect the probe head,
   or the equivalent method is also available.