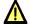

#### 1. Instore probe

Open the plastic tube which have probe

Aim the tube mouth to the probe mouth

Rotating the tonometer, keep the mouth-pin vertically upward , sliding probe needle freely

Removal the plastic pipe installed probe

- Notice 1:The first time to use the probe should seek for the image by pressing the
  measure key, which to make sure the parts of the probe or the magnetic part and
  the circus to keep within the certain range. To keep the probe lateral and be far
  away from the eye when using the probe to seek for the image.
- Notice 2:The corneal contact lens on sale is preferred to disinfect the probe head,
   or the equivalent method is also available.