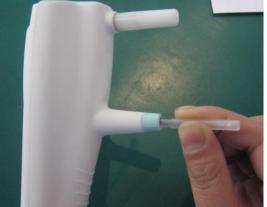

#### 2. QUIT THE PROBE

long press "R" at the measure interface, tip: "QUIT PROBE"

Short press "enter", pop-up pin, display "NO PROBE"

Move the plastic pipes in parallel, put the pin into plastic tube into plastic tube

Reverse the tonometer, keep the out of the pin mouth vertically downward, the probe sliding into plastic pipe

Install the pin into the plastic tube

Note: the operation of withdraw the pin must be completed at the measurement interface