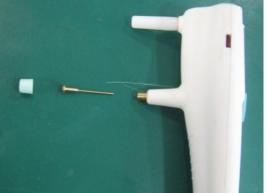

#### 5. To change the probe set assembly

The instrument is not in use for a long time, which will make the inner wall of probe set stocked, the probe will not work or work less effectively, if it is not the problem of the probe slanting or the shortage power of the battery, it need to change the probe set.

Unscrew the lock cap

Pull the probe

To change the probe sets assembly and screw the lock cap