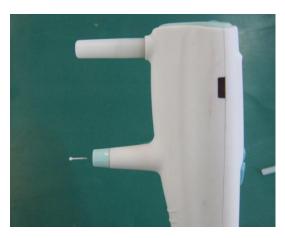

#### 1. Instore probe

Open the plastic tube which have probe

Aim the tube mouth to the probe mouth

Rotating the tonometer, keep the mouth-pin vertically upward , sliding probe needle freely

Removal the plastic pipe installed probe

- Notice 1:The first time to use the probe should seek for the image by pressing the
  measure key, which to make sure the parts of the probe or the magnetic part and
  the circus to keep within the certain range. To keep the probe lateral and be far
  away from the eye when using the probe to seek for the image.
- Notice 2:The corneal contact lens on sale is preferred to disinfect the probe head,
   or the equivalent method is also available.