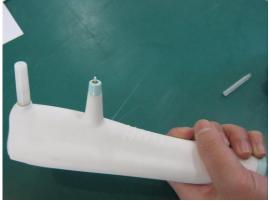

# 10. Product composition

Rebound tonometer is composed of probe, measurement system and display system.

#### 1. close-up view

Support adjuster

Picture 1

#### 1. Instore probe

Open the plastic tube which have probe

Aim the tube mouth to the probe mouth

Rotating the tonometer, keep the mouth-pin vertically upward , sliding probe needle freely

Removal the plastic pipe installed probe