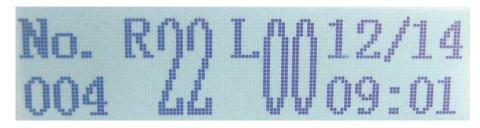

#### 2.Display on screen

Measure interface:

Browse interface

No. Right eye result Left eye result time/date

Picture 3