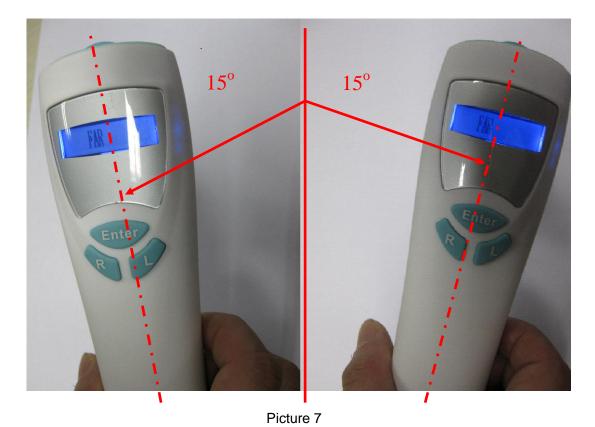

#### 5) Precautions and common problems in the measurement

- To keep the probe and the central cornea vertical
- To support the eyelids with hands is available, but don't sneeze the cornea
- In the measurement process, the flashing of the battery symbol in the screen, it means the battery is in low power, and to change a new one
- The handle and the vertical angle aren't more than 15 degrees no matter to the left (to the right). Referenced as the picture.