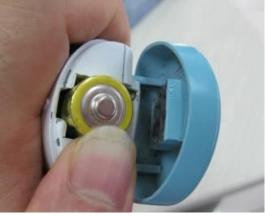

#### 11. Install and Connection

- 1. Check the package to see if anything missing.
- 2. Install the batteries into the container refer to the picture below.
- 3. Press the power switch, to enter into measure state

Picture 4

+ Picture 5

See picture 4: remove the battery lid of the tonometer, according to the direction of the arrow.

See picture 5: put two AA batteries into the battery box, battery anode facing the battery lid.