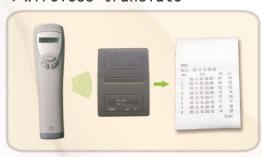

#### **≻**Convenient

►Vertical Horizontal mode

≻One-time Probe

>Wireless translate

The Probe

Box of Probe

after finished, short press "enter" to display the result of right eye, press "enter" again to save the result of measure.

long press "enter" when display or save the result of left and right eye, the measure result can be printed and it display "print" on the screen.

#### 3. BROWSE INTERFACE

short press" R" o check the measured values in order short press" L" to check the measured values in reverse.

long press "enter", print all the saved result, "print" was displayed on the screen