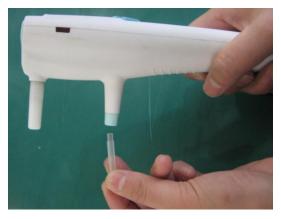

#### 1. Instore probe

Open the plastic tube which have probe

Aim the tube mouth to the probe mouth

Rotating the tonometer, keep the mouth-pin vertically upward , sliding probe needle freely

Removal the plastic pipe installed probe

- Notice 1:The first time to use the probe should seek for the image by pressing the
  measure key, which to make sure the parts of the probe or the magnetic part and
  the circus to keep within the certain range. To keep the probe lateral and be far
  away from the eye when using the probe to seek for the image.
- Notice 2:The corneal contact lens on sale is preferred to disinfect the probe head,
   or the equivalent method is also available.