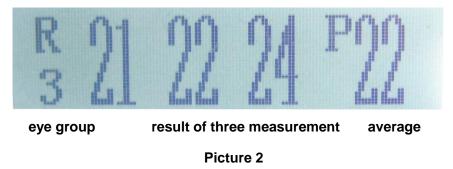

#### 2.Display on screen

Measure interface:

Browse interface

No. Right eye result Left eye result time/date

Picture 3

#### picture 6

- C. Press L to measure the left eye, and the probe rebound and contact with the cornea slightly and recovered quickly. TO measure the effective data three times and the computer will work out and show the average automatically. Press R to measure the right eye, and the process is the same with the left.
- D. In the process of the measurement, if the measurement data changes a lot, the measurement data will be cleared.
- E. To measure 5times continuously, if the effective measurement stays the same, the measurement data will be cleared automatically.