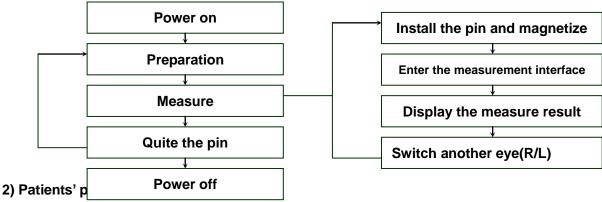

#### 3. MEASUREMENT

1) Operational processes of Tonometer measurement

To select the proper posture to take measures according to the patients' conditions, and explain to patients the process of the measurement to help them relax.

#### 3) Measurement:

- A. To enter the measurement interface;
- B. To handhold tonometer's handle and contact the forehead closely, and properly adjust the forehead transducer to make the probe and the central cornea keep vertical, the distance of the probe and the central is 4mm-9mm.

#### picture 6

- C. Press L to measure the left eye, and the probe rebound and contact with the cornea slightly and recovered quickly. TO measure the effective data three times and the computer will work out and show the average automatically. Press R to measure the right eye, and the process is the same with the left.
- D. In the process of the measurement, if the measurement data changes a lot, the measurement data will be cleared.
- E. To measure 5times continuously, if the effective measurement stays the same, the measurement data will be cleared automatically.